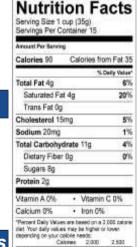

per Pallet

234 (13/18)

#### Ingredients

RECONSITUTED SKIMMED MILK, SUGAR, SAVOIARDO BISCUIT 10% (WHEAT FLOUR, EGG 30%, SUGAR, MILK PROTEINS, RAISING AGENTS: DISODIUM DIPHOSPHATE, SODIUM BICARBONATE), COCONUT OIL, GLUCOSE SYRUP, CREAM (MILK) 6.4%, MILK PROTEINS, COCOA DUSTING 2.9% (COCOA 46%, DEXTROSE, WHEAT STARCH, SUGAR, COCOA BUTTER), MASCARPONE FULL FAT SOFT CHEESE 2.6% (CREAM (MILK), ACIDITY REGULATOR: LACTIC ACID), EGG YOLK, SOLUBLE COFFEE, BEEF GELATINE, EMULSIFIER: LACTIC ESTERS OF MONO-AND DIGLYCERIDES OF FATTY ACID; NATURAL FLAVOURING, THICKENER: LOCUST BEAN GUM.

CONTAINS MILK, EGG, WHEAT. MAY CONTAIN TRACES OF TREENUTS.

#### Physical

Unit weight: 1.2oz Sales unit dimension: Width: 2.56 in (65mm) Depth: 2.56 in (65mm) Height: 1.8 in (35mm)

### Organoleptic

### Nutrition



## **Cooking Directions**

Thaw and serve.

**Allergens** 

#### Certificates and Claims

# Storage and Shelf Life

Keep frozen at  $0^{\circ}$  F (-18° C). Once defrosted, keep refrigerated and consume within 48 hours. Do not thaw and refreeze.

#### UPC code

| Caccase | Constant | Caccase | Cac





11 ENTERPRISE AVENUE NORTH, SECAUCUS, NJ 07094 TEL: (201) 863-2885 OR 800-B-FROZEN FAX: (201) 863-2886

WWW.WHITETOQUE.COM